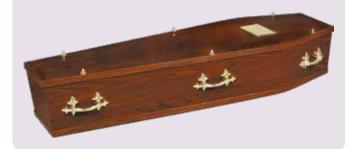

#### The Arran

Dark wood effect with matching moulds. Available in either silver or gold effect fittings.

£420