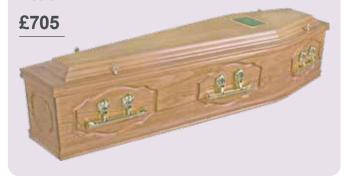

# WN Allcock Funeral Services wnallcockfuneralservices.co.uk

## Coffin Range







### Coffin Range

#### The Arran

Dark wood effect with matching moulds. Available in either silver or gold effect fittings.

£420



#### **The Harewood**

Wood effect coffin with matching moulds.

£420



#### **The Clifton**

An Oak veneer style coffin with veneered matching larger '5 mould' to base edges.



#### The Hardwick

Light Oak effect raised lid coffin.

£545



#### The Whitby

An Oak veneer style coffin with veneered matching moulds and a half round mould on the lid and sides.

£620



#### The Chatsworth

A solid Paulownia coffin with routered panel sides and ends, with a raised lid. Available in light and medium.



Please ask to see a brochure for our extensive range of coffins and caskets.