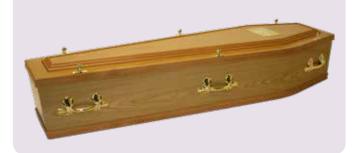

#### The Whitby

An Oak veneer style coffin with veneered matching moulds and a half round mould on the lid and sides.

£620