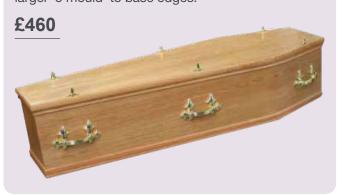

#### **The Clifton**

An Oak veneer style coffin with veneered matching larger '5 mould' to base edges.