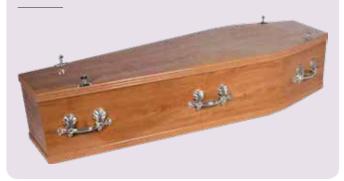

# WN Allcock Funeral Services wnallcockfuneralservices.co.uk

## Coffin Range







### Coffin Range

#### The Arran

Dark wood effect with matching moulds. Available in either silver or gold effect fittings.

£420



#### **The Harewood**

Wood effect coffin with matching moulds.

£420



#### **The Clifton**

An Oak veneer style coffin with veneered matching larger '5 mould' to base edges.



#### The Hardwick

Light Oak effect raised lid coffin.

£545



#### The Whitby

An Oak veneer style coffin with veneered matching moulds and a half round mould on the lid and sides.

£620



#### The Chatsworth

A solid Paulownia coffin with routered panel sides and ends, with a raised lid. Available in light and medium.



Please ask to see a brochure for our extensive range of coffins and caskets.