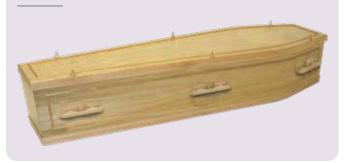

#### The Chatsworth

A solid Paulownia coffin with routered panel sides and ends, with a raised lid. Available in light and medium.

Please ask to see a brochure for our extensive range of coffins and caskets.