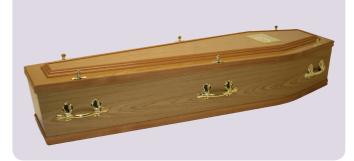

## The Whitby

An Oak veneer style coffin with veneered matching moulds and a half round mould on the lid and sides.

£670