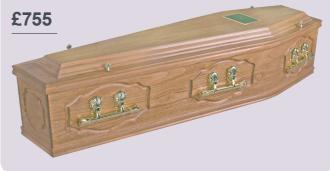

## **The Clifton**

An Oak veneer style coffin with veneered matching larger '5 mould' to base edges.

£510