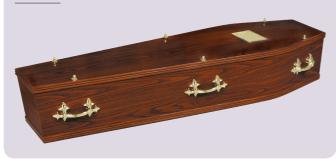

#### **The Arran**

Dark wood effect with matching moulds. Available in either silver or gold effect fittings.

#### £470