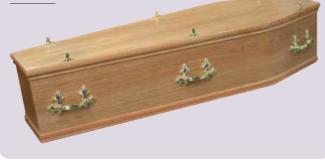

#### WN Allcock Funeral Services wnallcockfuneralservices.co.uk

# Coffin Range







## Coffin Range

#### **The Arran**

Dark wood effect with matching moulds. Available in either silver or gold effect fittings.

#### £470



#### **The Harewood**

Wood effect coffin with matching moulds.

£470



## **The Clifton**

An Oak veneer style coffin with veneered matching larger '5 mould' to base edges.

£510



#### **The Hardwick**

Light Oak effect raised lid coffin.

£595



## The Whitby

An Oak veneer style coffin with veneered matching moulds and a half round mould on the lid and sides.

£670



#### **The Chatsworth**

A solid Paulownia coffin with routered panel sides and ends, with a raised lid. Available in light and medium.



Please ask to see a brochure for our extensive range of coffins and caskets.