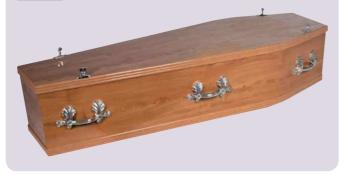

#### WN Allcock Funeral Services wnallcockfuneralservices.co.uk

# Coffin Range







## Coffin Range

#### **The Arran**

Dark wood effect with matching moulds. Available in either silver or gold effect fittings.

#### £470



#### **The Harewood**

Wood effect coffin with matching moulds.

£470



## **The Clifton**

An Oak veneer style coffin with veneered matching larger '5 mould' to base edges.

£510



#### **The Hardwick**

Light Oak effect raised lid coffin.

£595



## The Whitby

An Oak veneer style coffin with veneered matching moulds and a half round mould on the lid and sides.

£670



#### **The Chatsworth**

A solid Paulownia coffin with routered panel sides and ends, with a raised lid. Available in light and medium.



Please ask to see a brochure for our extensive range of coffins and caskets.