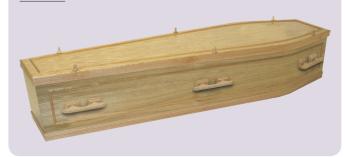

#### WN Allcock Funeral Services wnallcockfuneralservices.co.uk

# Coffin Range







## Coffin Range

#### **The Arran**

Dark wood effect with matching moulds. Available in either silver or gold effect fittings.

#### £470



#### **The Harewood**

Wood effect coffin with matching moulds.

£470



## **The Clifton**

An Oak veneer style coffin with veneered matching larger '5 mould' to base edges.

£510



#### **The Hardwick**

Light Oak effect raised lid coffin.

£595



## The Whitby

An Oak veneer style coffin with veneered matching moulds and a half round mould on the lid and sides.

£670



#### **The Chatsworth**

A solid Paulownia coffin with routered panel sides and ends, with a raised lid. Available in light and medium.



Please ask to see a brochure for our extensive range of coffins and caskets.